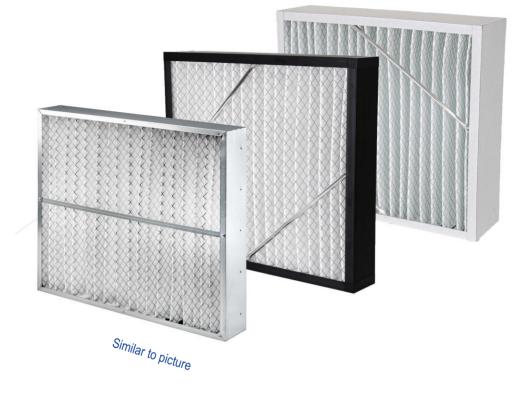

### Product benefits:

Width

- Filter media manufactured in house
- Shatter-proof synthetic fibres
- Pleated filter medium, easy to handle
- Suitable for limited space
- Large filter area within a small frame, long service life

### Versions:

- Frame types: cardboard, plastic or galvanized steel
- · Special sizes on request
- Optional with flat PE closed cell gasket
- Ex-Protect version optional available:
- only with metal frame
- with metal expanded mesh on both sides
- available with grounding flag or with grounding pin