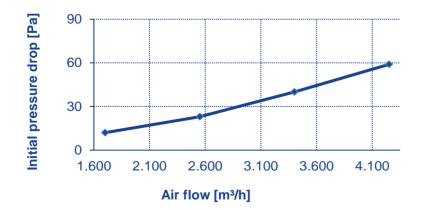

| DIN 53438 - 3 (F1)      |







### Product benefits:

Width

- Filter media manufactured in house
- Shatter-proof synthetic fibres
- Pleated filter medium, easy to handle
- Suitable for limited space
- Large filter area within a small frame, long service life

• Expanded metal mesh on the clean air side for dimensional stability and performance

• Filter media tested according to OEKO-TEX® Standard 100 for harmful chemical substances (17.0.25812)

• For use in air-conditioning and ventilation systems of all kinds as well as in painting technology

### **Z-LINE EX-PROTECT VERSION:**



- For the air filtration in engineering plants with dangerous, combustible atmospheres
- Applicable for ex-protect zones 1 and 2 and 21 and 22

### Initial pressure drop 594x594x96



### Versions:

- Frame types: cardboard, plastic or galvanized steel
- · Special sizes on request
- Optional with flat PE closed cell gasket
- Ex-Protect version optional available:
- only with metal frame
- with metal expanded mesh on both sides
- available with grounding flag or with grounding pin

#### Notice:

All information and illustrations are sole property of Volz and are provided to the best of our company's knowledge. Yet our company does not take over any warranty for the completeness and/ or correctness and cannot be held liable for any damage occurring to the recipient through the use or through her or his trust in the completeness and/ or correctness and cannot be held liable for any damage occurring to the recipient through the use or through her or his trust in the compl