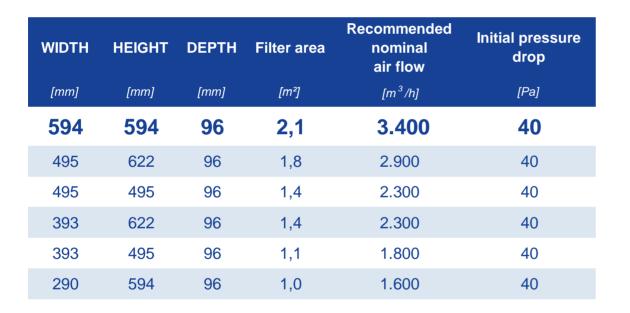

## **Technical datasheet**

# Panel filter Z-Line Coarse 45% ZPDE-96



| Operating conditions:                    |                         |
|------------------------------------------|-------------------------|
| Max. humidity resistance                 | 100 %                   |
| Max. temperature                         | 80 °C                   |
| Recommended final pressure drop          | 200 Pa                  |
| Max. airflow (short term usage possible) | 1,25 x nominal air flow |
| Fire behaviour                           | DIN 53438 - 3 (F1)      |







### Product benefits:

Width

- Filter media manufactured in house
- Shatter-proof synthetic fibres
- Pleated filter medium, easy to handle
- Suitable for limited space
- Large filter area within a small frame, long service life

• Expanded metal mesh on the clean air side for dimensional stability and performance

• Filter media tested according to OEKO-TEX® Standard 100 for harmful chemical substances (17.0.25812)

• For use in air-conditioning and ventilation systems of all kinds as well as in painting technology

### **Z-LINE EX-PROTECT VERSION:**



- For the air filtration in engineering plants with dangerous, combustible atmospheres
- Applicable for ex-protect zones 1 and 2 and 21 and 22

### Initial pressure drop 594x594x96



### Versions:

- Frame types: cardboard, plastic