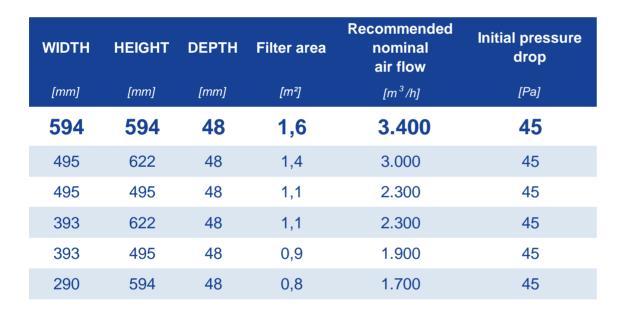

datasheet**

# Panel filter Z-Line Coarse 45% ZPDE-48

| <b>ISO</b><br>16890               | SAFE<br>TO SKIN |
|-----------------------------------|-----------------|
| Filter class acc. to<br>ISO 16890 | EN 779:2012     |
| ISO Coarse 45%                    | G4              |

| Operating conditions:                    |                         |  |
|------------------------------------------|-------------------------|--|
| Max. humidity resistance                 | 100 %                   |  |
| Max. temperature                         | 80 °C                   |  |
| Recommended final pressure drop          | 200 Pa                  |  |
| Max. airflow (short term usage possible) | 1,25 x nominal air flow |  |
| Fire behaviour                           | DIN 53438 - 3 (F1)      |  |







## Product benefits:

Width

- Filter media manufactured in house
- Shatter-proof synthetic fibres
- Pleated filter medium, easy to handle
- Suitable for limited space
- Large filter area within a small frame, long service life

• Expanded metal mesh on the clean air side for dimensional stability and performance

Depth

• Filter media tested according to OEKO-TEX® Standard 100 for harmful chemical substances (17.0.25812)

• For use in air-conditioning and ventilation systems of all kinds as well as in painting technology

### **Z-LINE EX-PROTECT VERSION:**



- For the air filtration in engineering plants with dangerous, combustible atmospheres
- Applicable for ex-protect zones 1 and 2 and 21 and 22

## Initial pressure drop 594x594x48



## Versions:

- Frame types: cardboard, plas