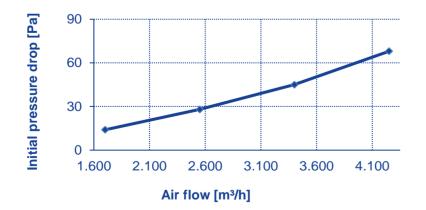

| DIN 53438 - 3 (F1)      |  |







## Product benefits:

Width

- Filter media manufactured in house
- Shatter-proof synthetic fibres
- Pleated filter medium, easy to handle
- Suitable for limited space
- Large filter area within a small frame, long service life

• Expanded metal mesh on the clean air side for dimensional stability and performance

Depth

• Filter media tested according to OEKO-TEX® Standard 100 for harmful chemical substances (17.0.25812)

• For use in air-conditioning and ventilation systems of all kinds as well as in painting technology

### **Z-LINE EX-PROTECT VERSION:**



- For the air filtration in engineering plants with dangerous, combustible atmospheres
- Applicable for ex-protect zones 1 and 2 and 21 and 22

## Initial pressure drop 594x594x48



## Versions:

- Frame types: cardboard, plastic or galvanized steel
- Special sizes on request
- · Optional with flat PE closed cell gasket
- Ex-Protect version optional available:
- only with metal frame
- with metal expanded mesh on both sides
- available with grounding flag or with grounding pin

#### Notice:

All information and illustrations are sole property of Volz and are provided to the best of our company's knowledge. Yet our company does not take over any warranty for the completeness and/ or correctness and cannot be held liable for any damage occurring to the recipient through the use or through her or his trust in the completeness and/ or correctness and cannot be held liable for any damage occurring to the recipient through the use or through her or his trust in the comple