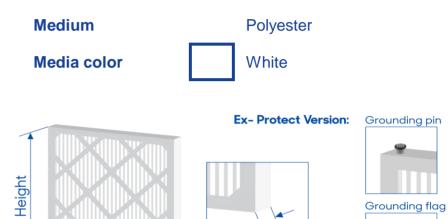

### **Z-LINE EX-PROTECT VERSION:**

- For the air filtration in engineering plants with dangerous, combustible atmospheres
- Applicable for ex-protect zones 1 and 2 and 21 and 22

## Versions:

- Frame types: cardboard, plastic or galvanized steel
- Special sizes on request
- · Optional with flat PE closed cell gasket
- Ex-Protect version optional available:
- only with metal frame
- with metal expanded mesh on both sides
- available with grounding flag or with grounding pin